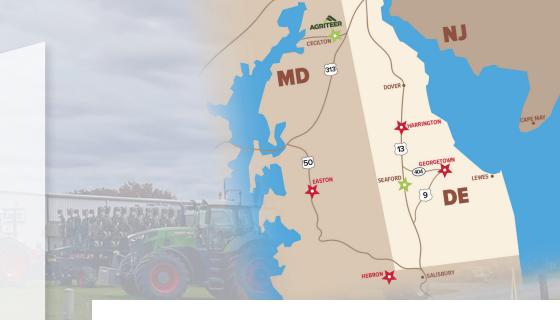

## Parts Drop Box Support:

**Agriteer** will have parts drop boxes in the following locations:

- Easton, Maryland
- Hebron, Maryland
- · Georgetown, Delaware
- · Harrington, Delaware